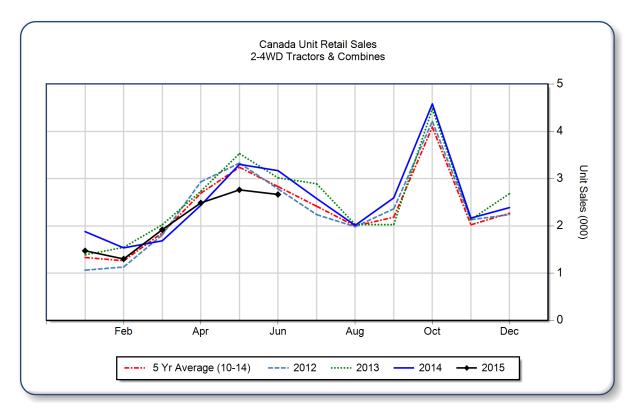

## June 2015 Flash Report Canada Unit Retail Sales

Copyright, AEM. All rights reserved. If data is referenced, please acknowledge AEM as the source.

|                                | June  |       |       | YTD - June |        |       | Beginning<br>Inventory |
|--------------------------------|-------|-------|-------|------------|--------|-------|------------------------|
|                                | 2015  | 2014  | %Chg  | 2015       | 2014   | %Chg  | Jun 2015               |
| <b>2WD Farm Tractors</b>       |       |       | ·     |            |        |       | _                      |
| < 40 HP                        | 1,626 | 1,891 | -14.0 | 6,616      | 6,921  | -4.4  | 9,040                  |
| 40 < 100  HP                   | 487   | 625   | -22.1 | 2,577      | 3,006  | -14.3 | 4,271                  |
| 100+ HP                        | 349   | 463   | -24.6 | 2,281      | 2,661  | -14.3 | 2,456                  |
| <b>Total 2WD Farm Tractors</b> | 2,462 | 2,979 | -17.4 | 11,474     | 12,588 | -8.8  | 15,767                 |
| <b>4WD Farm Tractors</b>       | 49    | 56    | -12.5 | 490        | 661    | -25.9 | 359                    |
| <b>Total Farm Tractors</b>     | 2,511 | 3,035 | -17.3 | 11,964     | 13,249 | -9.7  | 16,126                 |
| Self-Prop Combines             | 154   | 134   | 14.9  | 643        | 756    | -14.9 | 789                    |